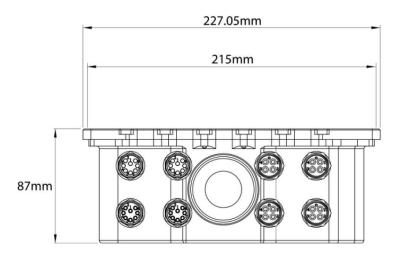

## **Applications**

Harsh marine environments

| Specifications             |                            |
|----------------------------|----------------------------|
| Part Number                | MAR-9600                   |
| Nominal Cell Weight        | 8.16 kg (18 lb)            |
| Dimensions (less terminal) | Width: 227 mm (8.94 in.)   |
|                            | Height: 87 mm (3.43 in.)   |
|                            | Length: 319 mm (12.58 in.) |
| Capacity                   | 1339 Wh/120 Ah             |
| Nominal Voltage            | 3.6 V                      |
| Voltage                    | 12 V                       |
| Charge/Discharge Rate      | 15 A                       |