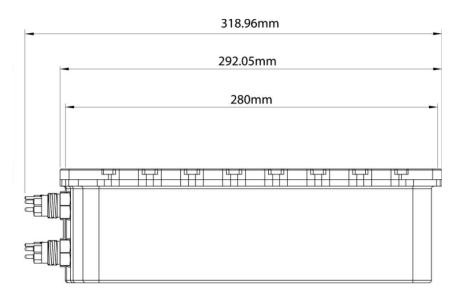

## **Applications**

Harsh marine environments

| Specifications             |                            |
|----------------------------|----------------------------|
| Part Number                | MAR-9600                   |
| Nominal Cell Weight        | 8.16 kg (18 lb)            |
| Dimensions (less terminal) | Width: 227 mm (8.94 in.)   |
|                            | Height: 87 mm (3.43 in.)   |
|                            | Length: 319 mm (12.58 in.) |
| Capacity                   | 1339 Wh/120 Ah             |
| Nominal Voltage            | 3.6 V                      |
| Voltage                    | 12 V                       |
| Charge/Discharge Rate      | 15 A                       |