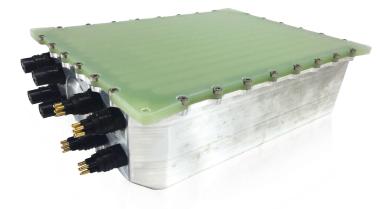

## MAR-9600 Marine Battery

Rechargeable lithiumion battery designed for harsh marine environments

Lithium-Ion Rechargeable Battery

## **Applications**

Harsh marine environments

| Specifications             |                            |
|----------------------------|----------------------------|
| Part Number                | MAR-9600                   |
| Nominal Cell Weight        | 8.16 kg (18 lb)            |
| Dimensions (less terminal) | Width: 227 mm (8.94 in.)   |
|                            | Height: 87 mm (3.43 in.)   |
|                            | Length: 319 mm (12.58 in.) |
| Capacity                   | 1339 Wh/120 Ah             |
| Nominal Voltage            | 3.6 V                      |
| Voltage                    | 12 V                       |
| Charge/Discharge Rate      | 15 A                       |